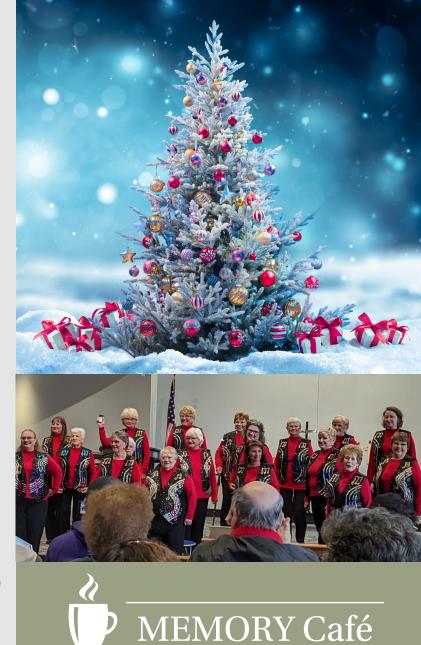

## Come Join Us for the Heart O' Wisconsin Sweet Adelines

Sing-Along Barbershop Group!

Get in the holiday spirit with a live show by the women's chorus group as they perform popular songs acapella in four-part barbershop harmony! The Sweet Adelines provides a platform for singers to showcase their talents and connect with like-minded individuals in the barbershop harmony community.

Wednesday, December 11 10:30 a.m. - 12:00 p.m.

Wesley United Methodist Church (in the gathering space) 211 S. Maple Ave., Marshfield, WI 54449

RSVP to Stoney River at 715-207-6423 or Marshfield Area Respite Care at 715-384-8478.